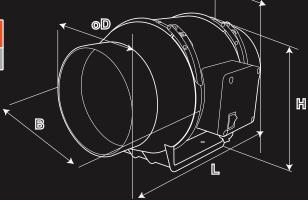

| Model     | oD    | В     | Н     | L     |
|-----------|-------|-------|-------|-------|
| ELFPRO150 | 145mm | 230mm | 220mm | 310mm |

(L) CE IPX4