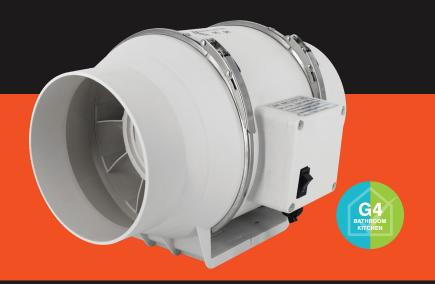

## ELFPRO150 **Ventilation Fan**

**Product Data Sheet** 

## **DESCRIPTION:**

Higher performance with less noise! 150mm Pro High Performance, Two Speed Mixed Flow fan for supply and extract ventilation.

## **TECHNICAL DATA:**

- Air flow capacity of up to 650m3hr
- Designed for continuous operation and equipped with thermal overheating protection
- Suitable for supply and extract ventilation for premesis requiring high pressure, powerful airflow and low noise level
- Modern design and aesthetic look
- Single phased double speed motors with low energy demand
- Motor designed for continuous operation
- The ball bearings extend the motor service life up to 40,000 hours at non-stop operation
- Fan maintenance is fast and easy due to the removable central block from the casing, which includes the impeller and motor block
- The casing and impeller are made of high quality durable low-flammable ABS
- Also available in fan packs